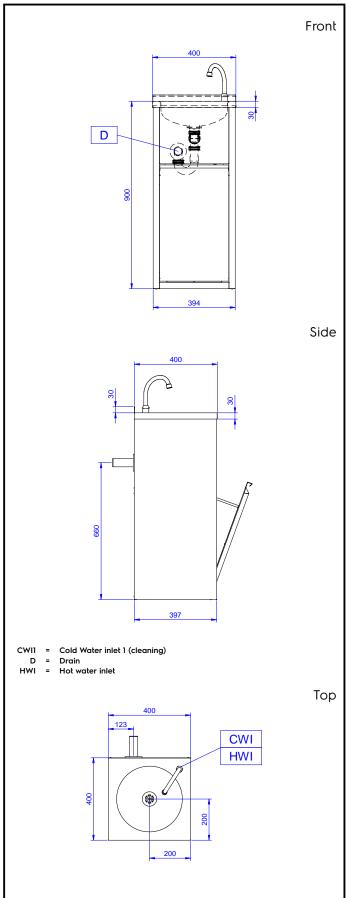

## Water:

| Inlet water line size:                | 1/2"         |
|---------------------------------------|--------------|
| Incoming Cold/hot Water<br>line size: | 1/2"         |
| Water drain outlet size:              | 1"1/2        |
| Key Information:                      |              |
| External dimensions, Width:           | 400 mm       |
| External dimensions, Depth:           | 400 mm       |
| External dimensions, Height:          | 900 mm       |
| Upstand Dimensions, Height:           | 30 mm        |
| Upstand Dimensions, Depth:            | 1.5 mm       |
| Upstand Dimensions, Radius:           | 90°          |
| Bowls number                          | 1            |
| Bowl dimensions                       | 340x365xH155 |
| Worktop thickness:                    | 30 mm        |
| Net weight:                           | 20 kg        |
|                                       |              |