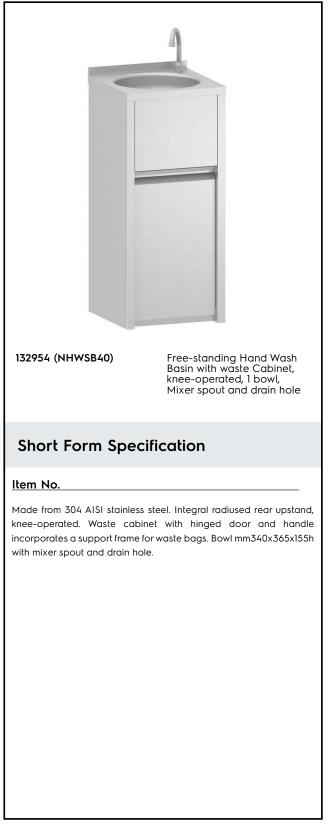

Standard Preparation Hand Wash Basin - Freestanding, Knee-operated with Waste Bin

| ITEM #  |  |
|---------|--|
| MODEL # |  |
| NAME #  |  |
| SIS #   |  |
| AIA #   |  |
|         |  |

## **Main Features**

- Sturdiness, stability and reliability of table accurately tested.
- Easy to clean thanks to the rounded bowl and corners.
- Washbasin can be equipped with a wall panel plus paper and soap dispensers as optional extras.

### Construction

- Wide range of taps are available to suit every need.
- 100 mm upstand with 10 mm radioused corner and 13 mm deep, designed to be used against a wall.
- Mixer spout, ½" in diameter and drain hole supplied as standard.
- Constructed entirely in 18/10 stainless steel.
- Sound deadened pressed bowl with rounded corners and all-round lip to prevent overspill.
- Rear upstand 30 mm in height and 1.5 mm thick.
- Syphon included in the delivery.
- Equipped with a front cabinet to store waste.